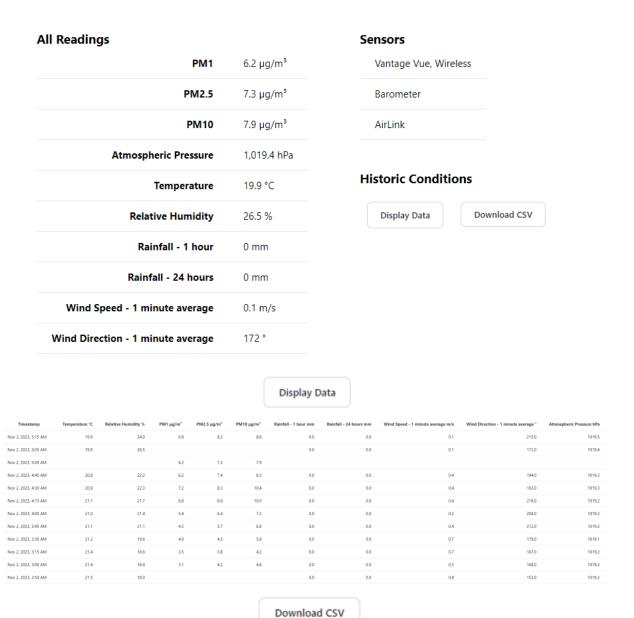

The rest of the station page is only available to owners and subscribers of the station which includes more detailed readings and access to display or download historical data provided by the station.

## В C D Ε F G Н Α 2669 2023-11-0 19.722 14 2.443 2.771 2.771 0 0 0.545 173 1021.437 2670 2023-11-0 19.833 12.6 1.586 1.757 1.757 0 0.407 216 1021.166 0 2671 2023-11-0 19.833 12.7 1.671 1.857 2.729 0 0 0.469 137 1020.895 2672 2023-11-0 20 12.8 1.623 1.681 1.681 0.246 155 1020.624 2673 2023-11-0 20.167 10.8 1.571 1.743 1.943 0 0 0.438 179 1020.421 2674 2023-11-02T01:30:00.000+10:00 1.391 1.826 2.783 2675 2023-11-0 0 0.264 207 1019.913 20,444 12.8 0 2676 2023-11-0 20.889 14.9 0.929 1.3 1.3 0 0 0.362 154 1019,744 2677 2023-11-0 3.071 21.444 16.7 2.3 3.071 0 0 0.308 303 1019.54 2678 2023-11-0 21.667 17.1 2 2.657 3.343 0 0 0.42 184 1019.337 2679 2023-11-0 21.667 17.8 2.729 3.271 3.671 0 0 0.188 191 1019.303 2680 2023-11-02T02:45:00.000+10:00 3.348 3.797 3.899 2681 2023-11-0 21.5 0.755 153 1019.236 18 4.609 2682 2023-11-0 21.444 18.4 3.101 4.217 0 0 0.344 168 1019.202 2683 2023-11-0 21.444 3.471 3.757 0 0.715 167 1019.202 18.6 2684 2023-11-0 21.167 4.014 4.507 5.841 179 1019,134 19.6 0 0 0.666 2685 2023-11-0 21.056 21.1 4.514 5.743 6.771 0 0.398 212 1019.202 2686 2023-11-0 21.4 5.414 6.414 0 204 1019,202 21 7.157 0 0.161 2687 2023-11-0 21.111 21.7 6.812 8.58 10 0 0 0.434 216 1019.236 2688 2023-11-0 20.944 22.3 7.188 8.304 10.42 0.438 163 1019.27 0 0 2689 2023-11-0 20.833 22.2 6.232 7.377 8.304 0 0 0.384 194 1019.303