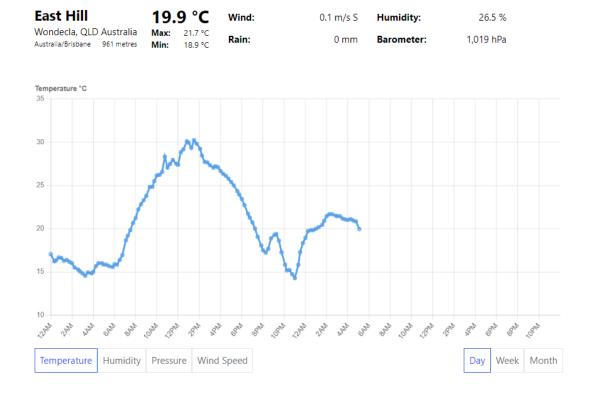

After station is added an email will be sent to the owner to verify consent for sharing data with our platform.

Once verified the station page will be available, showing station details, current conditions and customisable chart. These details will be available to all users of the platform.

The rest of the station page is only available to owners and subscribers of the station which includes more detailed readings and access to display or download historical data provided by the station.