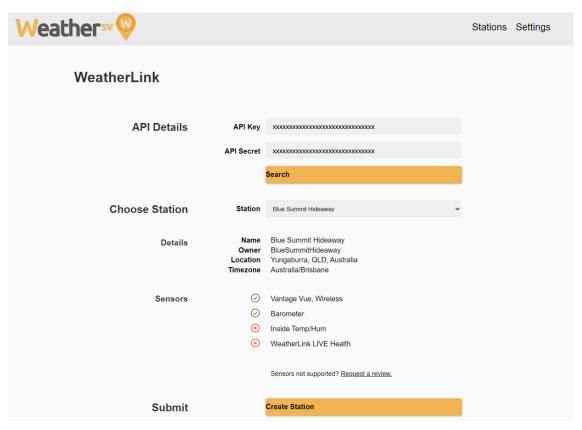

Once signed in to WeatherSV account navigate to the stations page and click on '+ new station' button.

Copy API V2 key and secret from WeatherLink account.

Once the API details are entered any stations owned by or shared to your Weatherlink account will be available to setup in WeatherSV.

After station is added an email will be sent to the owner to verify consent for sharing data with our platform.

Once verified the station page will be available, showing station details, current conditions and customisable chart. These details will be available to all users of the platform.

The rest of the station page is only available to owners and subscribers of the station which includes more detailed readings and access to display or download historical data provided by the station.